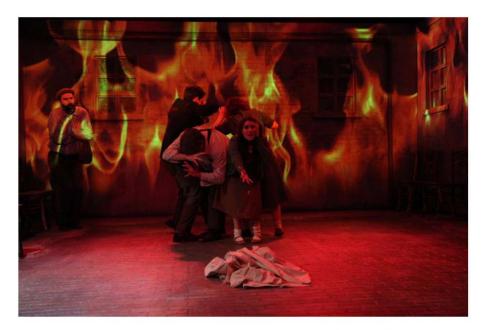

x 15 "Soul Meets Soul"-soft pastel on board, 15 7/8" Jeremy W. Floyd
Designer

# By Williams Shakespeare

#### Notre Dame Shakespeare Festival

Costume Design







KING HENRY IV





Our Class by Tadeausz Slobodzianek

Remy Bumppo Theatre

Costume Design



# CASSON Bumppo







# Soma Bumbo

























#### Our Class

Remy Bumppo Theatre









## RICHARD III BY WILLIAM SHAKESPEARE

BY WILLIAM SHAKESPEARE
NOTRE DAME SHAKESPEARE FESTIVAL

COSTUME DESIGN





ZDSF

RICHARD DE





ZOSH

LARENCE MR. DANIELS



## Richard III

Notre Dame Shakespeare Festival













HAMLET
BY WILLIAM SHAKESPEARE
NOTRE DAME
SHAKESPEARE FESTIVAL
COSTUME DESIGN













### HAMLET

#### SHAKESPEARE AT NOTRE DAME











THE HANDMAID'S TALE
BY MARGARET ATWOOD
ADAPTED BY CATHERINE MILLER
NORTHWESTERN UNIVERSITY

Scenic and Costume Design





#### ΤΗΕ ΠΛηρμαίο'ς Ταιε

COSTUME DESIGN
BY MARGARET ATTWOOD
Adapted and Directed by Catherine Miller
Northwestern University











Scenic Design

DY MARGARET ATTWOOD
Adapted and Directed by Catherine Miller
Horthwestern University



# THE MANDMAID'S TALE SCENIC DESIGN

Dy Margaret Attwood П