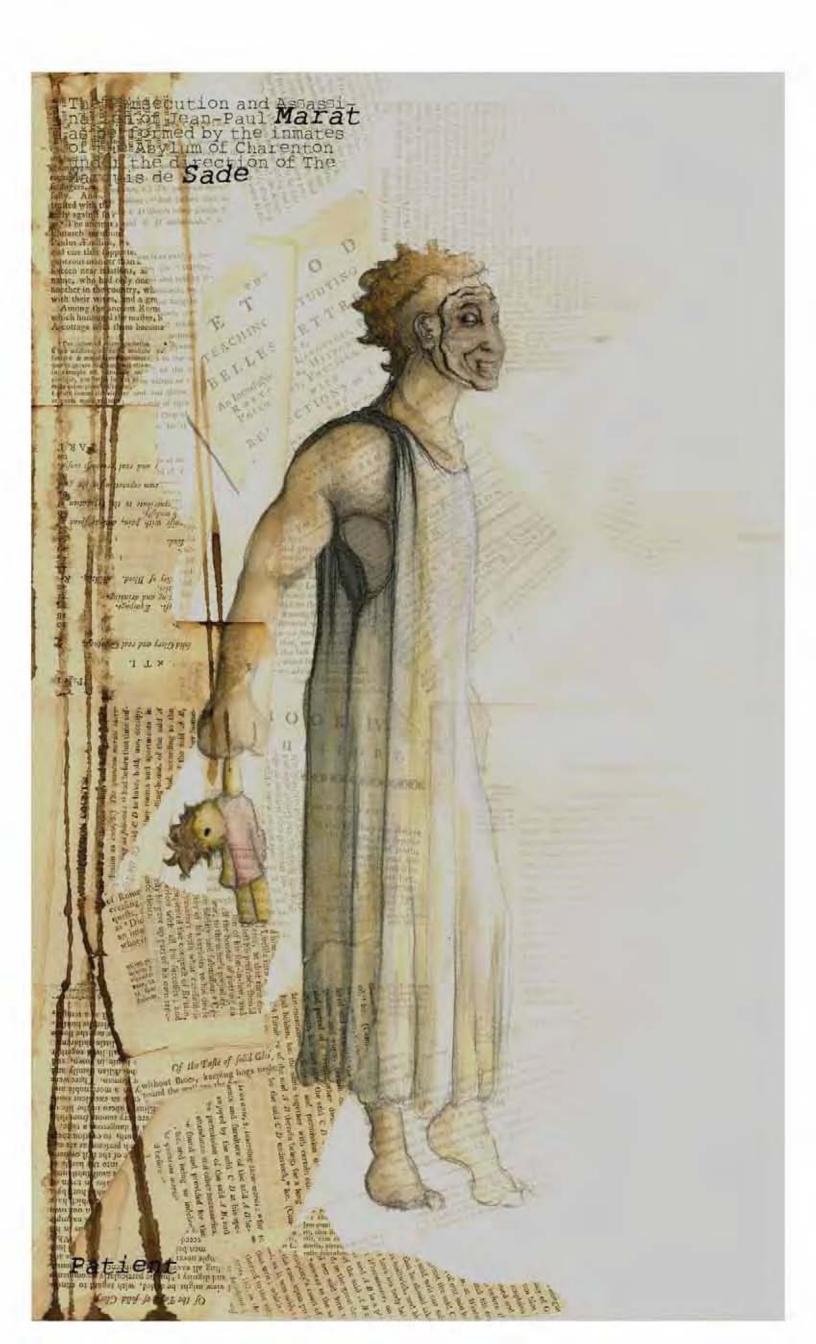

DY MARGARET ATTWOOD
Adapted and Directed by Catherine Miller
Horthwestern University



# THE MANDMAID'S TALE SCENIC DESIGN

Dy Margaret Attwood Польтер and Directed by Catherine Miller Northwestern University











#### Murder for Two by Joe Kinosian and Kellen Blair Chicago Shakespeare Theatre Costume Design





Chicago Shakespeare Theater



Chicago Shakespeare Theater

### MURDER FOR TWO

СНІСЛОО SHAKESPEARE THEATRE













## Harriet Jacobs

by Lydia Diamond Kansas City Rep Costume Design







Harriet Jacobs

Kansas City Rep









## This and the transfer of the t

Costume Design



## Π Midsummer Might's Dream Northwestern University Titania Rough



TITANIA



Puch



Bottom



Snucy as the Wall



Π MIDSUMMER MIGHT'S DREAM NORTHWESTERN UNIVERSITY