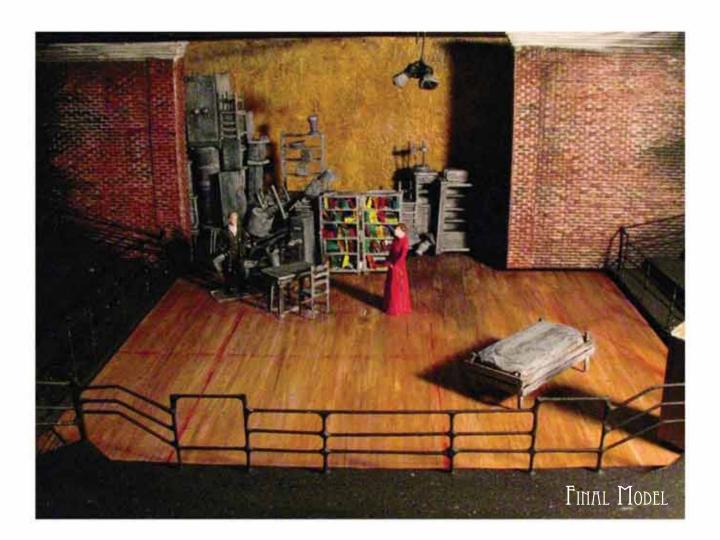

#### SHAKESPEARE AT NOTRE DAME

THE HANDMAID'S TALE
BY MARGARET ATWOOD
ADAPTED BY CATHERINE MILLER
NORTHWESTERN UNIVERSITY

Scenic and Costume Design

#### ΤΗΕ ΠΛηρμαίο'ς Ταιε

COSTUME DESIGN
BY MARGARET ATTWOOD
Adapted and Directed by Catherine Miller
Northwestern University

Scenic Design

DY MARGARET ATTWOOD
Adapted and Directed by Catherine Miller
Horthwestern University

# THE MANDMAID'S TALE SCENIC DESIGN

Dy Margaret Attwood Польтер and Directed by Catherine Miller Northwestern University