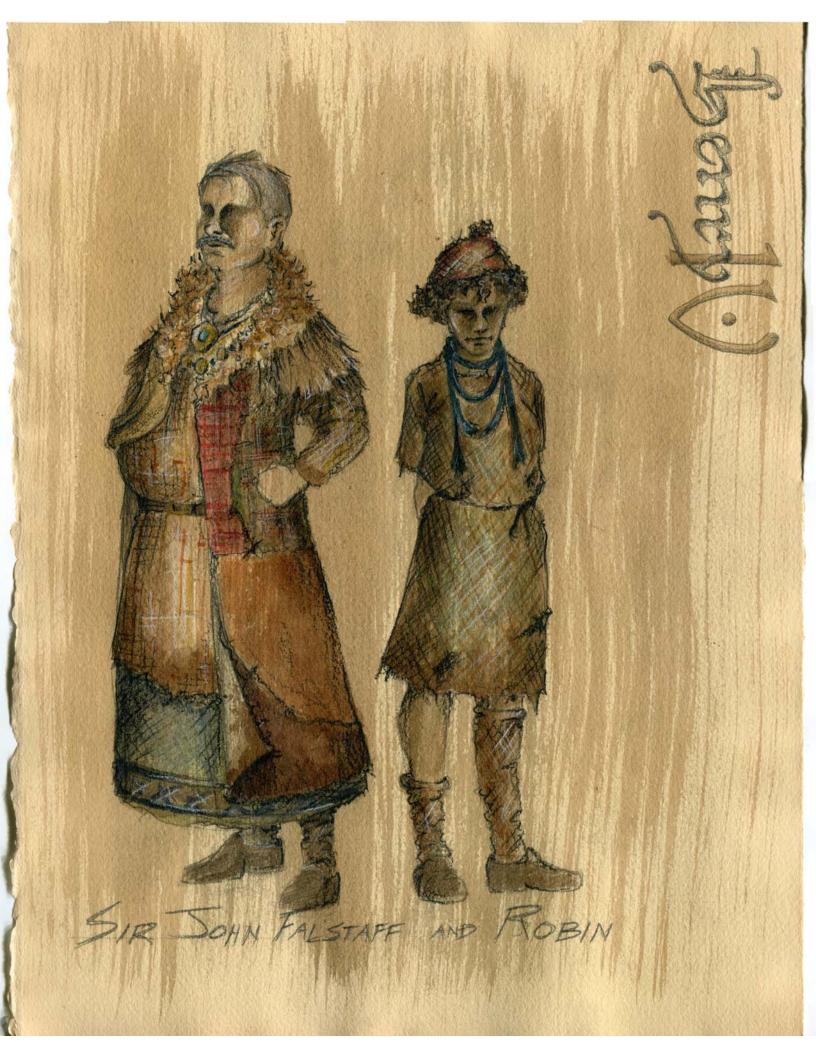

#### Notre Dame Shakespeare Festival

Costume Design

KING HENRY IV

Our Class by Tadeausz Slobodzianek

Remy Bumppo Theatre

Costume Design