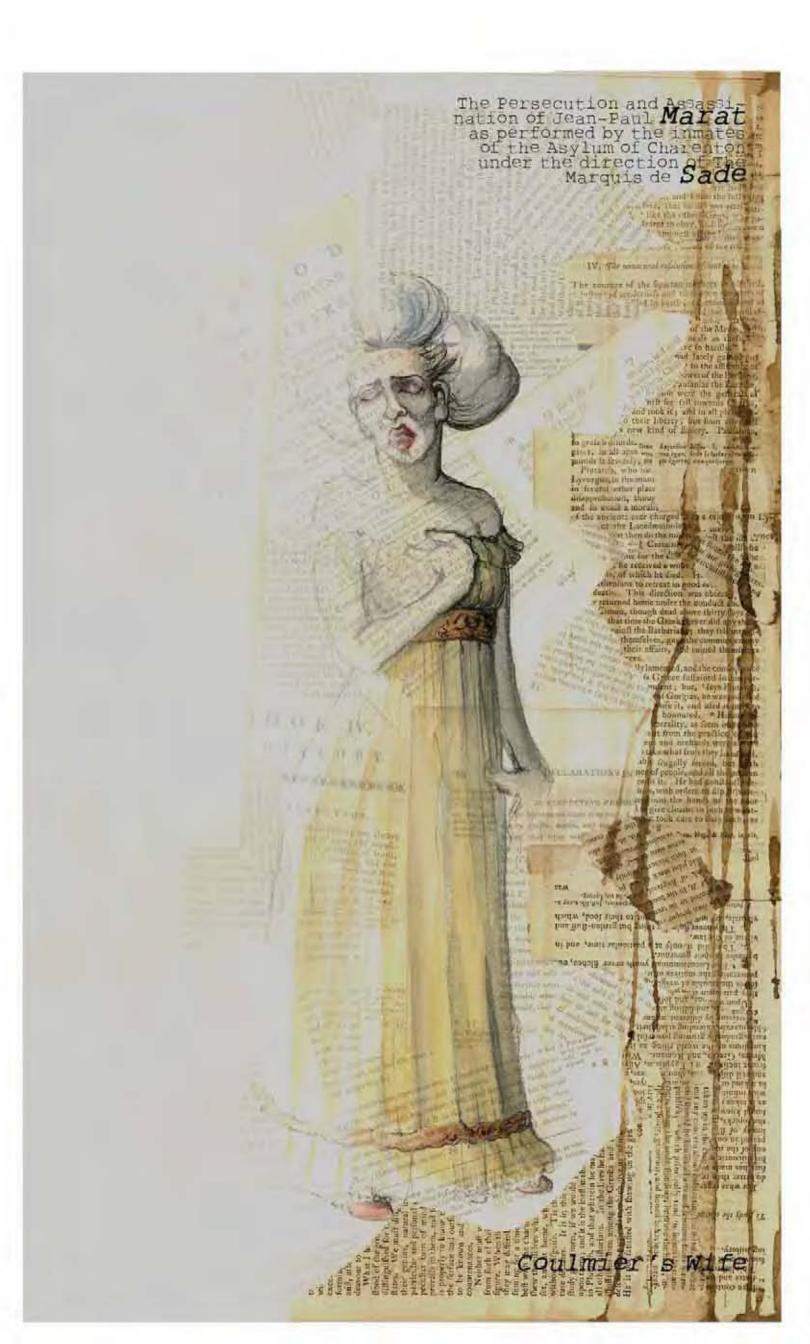

DY MARGARET ATTWOOD
Adapted and Directed by Catherine Miller
Horthwestern University



# THE MANDMAID'S TALE SCENIC DESIGN

Dy Margaret Attwood Польтер and Directed by Catherine Miller Northwestern University











#### Murder for Two by Joe Kinosian and Kellen Blair Chicago Shakespeare Theatre Costume Design





Chicago Shakespeare Theater



Chicago Shakespeare Theater

### MURDER FOR TWO

СНІСЛОО SHAKESPEARE THEATRE













## Harriet Jacobs

by Lydia Diamond Kansas City Rep Costume Design







Harriet Jacobs

Kansas City Rep









## This and the transfer of the t

Costume Design



## Π Midsummer Might's Dream Northwestern University Titania Rough



TITANIA



Puch



Bottom



Snucy as the Wall



Π MIDSUMMER MIGHT'S DREAM NORTHWESTERN UNIVERSITY