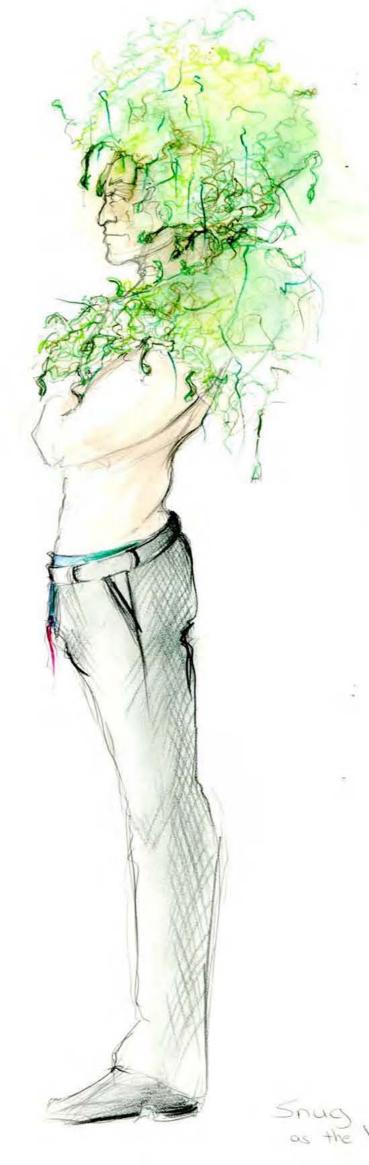

## Π Midsummer Might's Dream Northwestern University Titania Rough

TITANIA

Puch

Bottom

Snucy as the Wall

Π MIDSUMMER MIGHT'S DREAM NORTHWESTERN UNIVERSITY