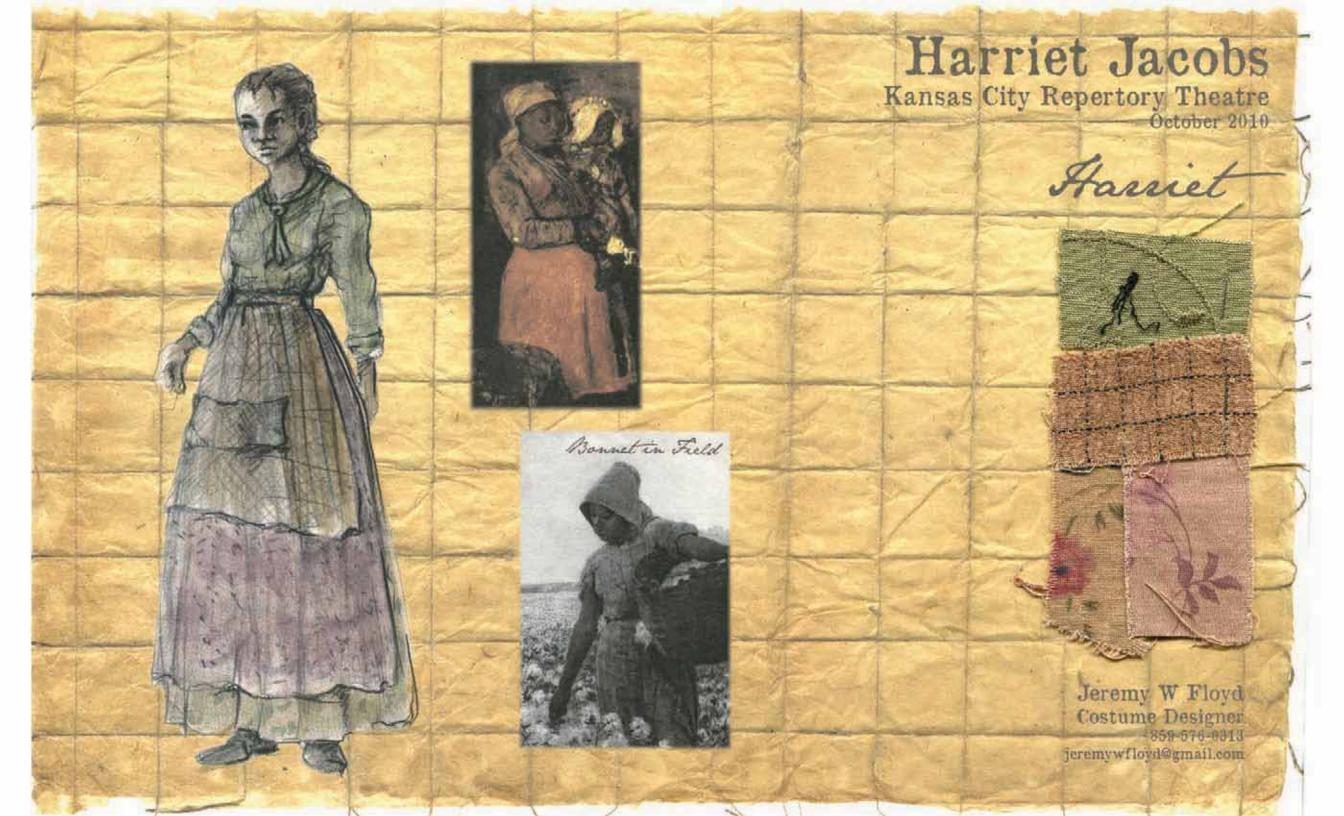

## Harriet Jacobs

by Lydia Diamond Kansas City Rep Costume Design

Harriet Jacobs

Kansas City Rep