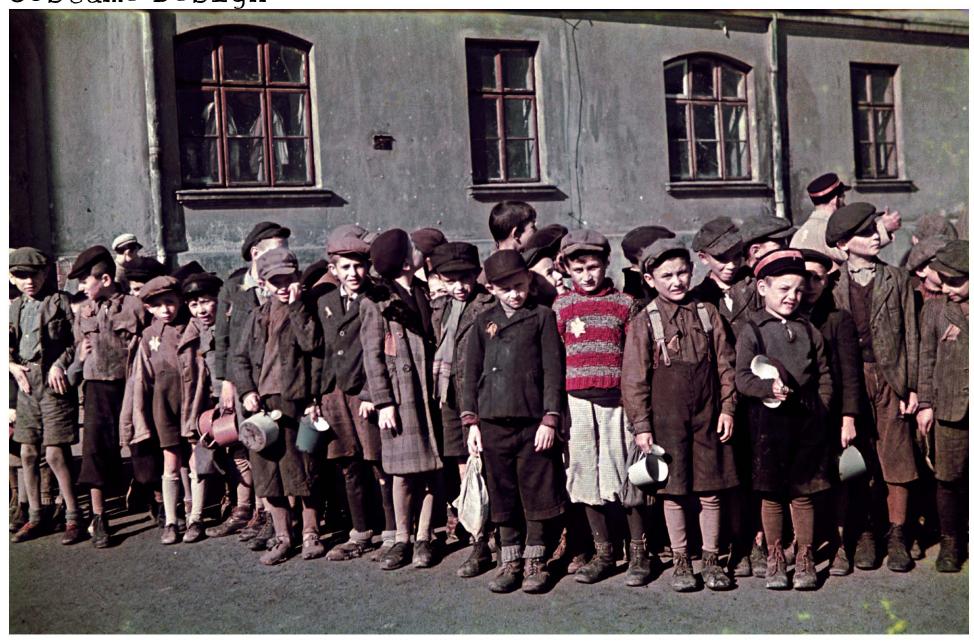

x 15 "Soul Meets Soul"-soft pastel on board, 15 7/8" Jeremy W. Floyd
Designer

# By Williams Shakespeare

#### Notre Dame Shakespeare Festival

Costume Design







KING HENRY IV





Our Class by Tadeausz Slobodzianek

Remy Bumppo Theatre

Costume Design



# CASSON Bumppo







# Soma Bumbo

























#### Our Class

Remy Bumppo Theatre









## RICHARD III BY WILLIAM SHAKESPEARE

BY WILLIAM SHAKESPEARE
NOTRE DAME SHAKESPEARE FESTIVAL

COSTUME DESIGN





ZDSF

RICHARD DE





ZOSH

LARENCE MR. DANIELS



## Richard III

Notre Dame Shakespeare Festival













HAMLET
BY WILLIAM SHAKESPEARE
NOTRE DAME
SHAKESPEARE FESTIVAL
COSTUME DESIGN













### HAMLET

#### SHAKESPEARE AT NOTRE DAME











THE HANDMAID'S TALE
BY MARGARET ATWOOD
ADAPTED BY CATHERINE MILLER
NORTHWESTERN UNIVERSITY

Scenic and Costume Design





#### ΤΗΕ ΠΛηρμαίο'ς Ταιε

COSTUME DESIGN
BY MARGARET ATTWOOD
Adapted and Directed by Catherine Miller
Northwestern University











Scenic Design

DY MARGARET ATTWOOD
Adapted and Directed by Ca