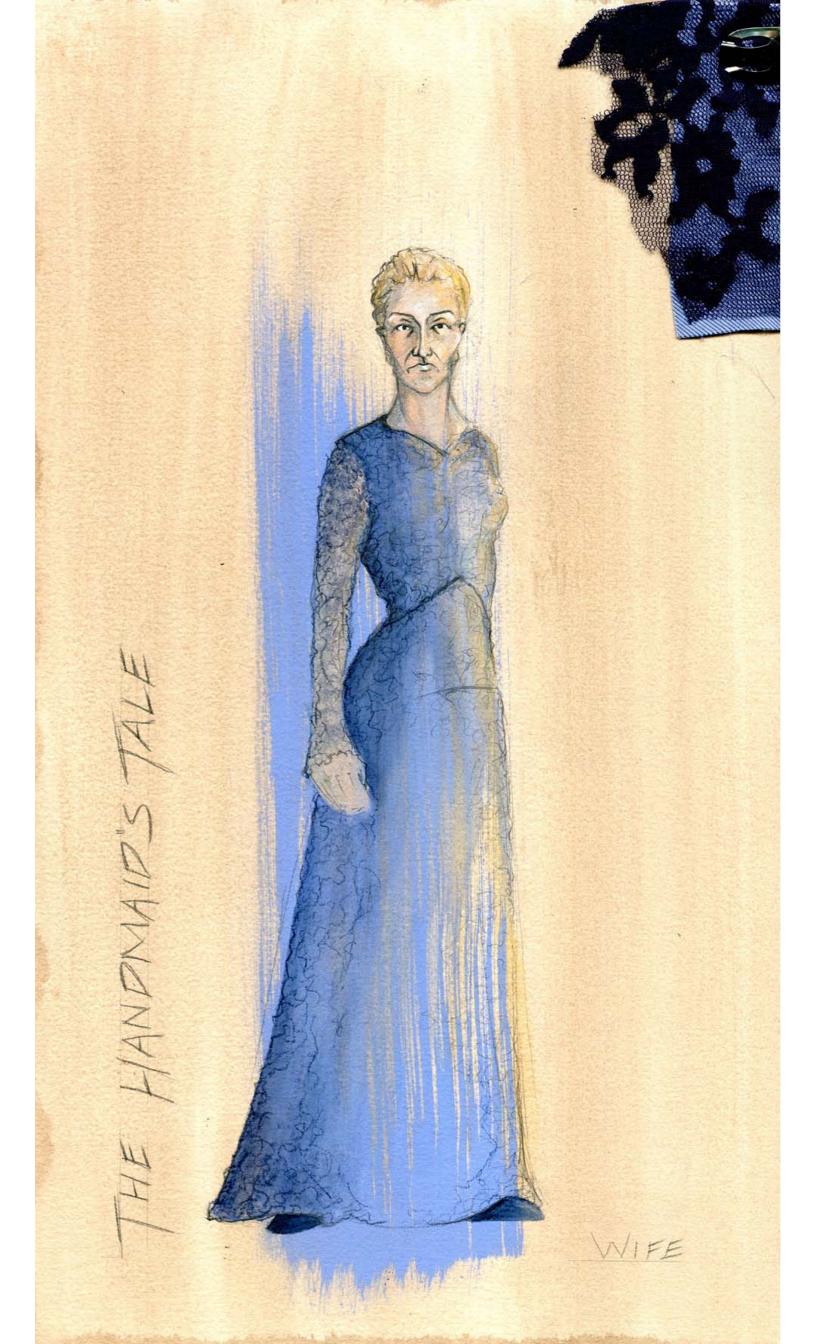

#### SHAKESPEARE AT NOTRE DAME

THE HANDMAID'S TALE
BY MARGARET ATWOOD
ADAPTED BY CATHERINE MILLER
NORTHWESTERN UNIVERSITY

Scenic and Costume Design

#### ΤΗΕ ΠΛηρμαίο'ς Ταιε

COSTUME DESIGN
BY MARGARET ATTWOOD
Adapted and Directed by Catherine Miller
Northwestern University

Scenic Design

DY MARGARET ATTWOOD
Adapted and Directed by Catherine Miller
Horthwestern University