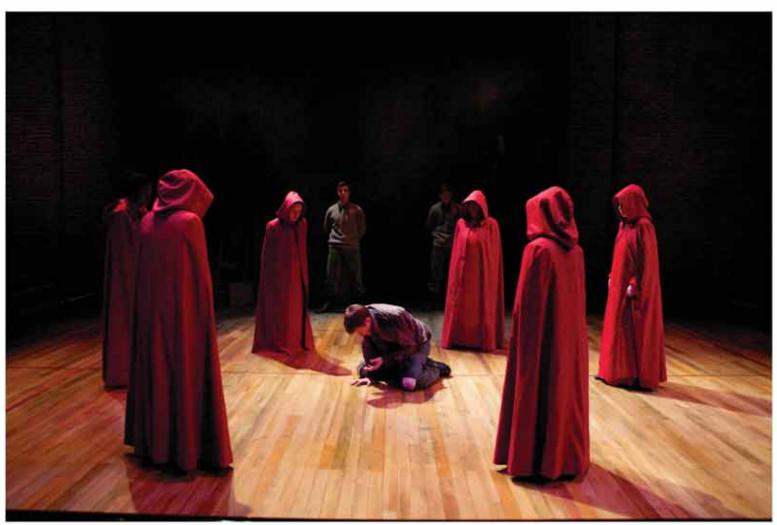

#### SHAKESPEARE AT NOTRE DAME

THE HANDMAID'S TALE
BY MARGARET ATWOOD
ADAPTED BY CATHERINE MILLER
NORTHWESTERN UNIVERSITY

Scenic and Costume Design

#### ΤΗΕ ΠΛηρμαίο'ς Ταιε

COSTUME DESIGN
BY MARGARET ATTWOOD
Adapted and Directed by Catherine Miller
Northwestern University

Scenic Design

DY MARGARET ATTWOOD
Adapted and Directed by Catherine Miller
Horthwestern University

# THE MANDMAID'S TALE SCENIC DESIGN

Dy Margaret Attwood Польтер and Directed by Catherine Miller Northwestern University