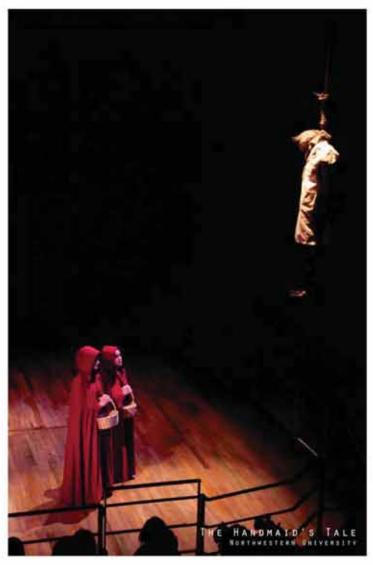

#### SHAKESPEARE AT NOTRE DAME

THE HANDMAID'S TALE
BY MARGARET ATWOOD
ADAPTED BY CATHERINE MILLER
NORTHWESTERN UNIVERSITY

Scenic and Costume Design

#### ΤΗΕ ΠΛηρμαίο'ς Ταιε

COSTUME DESIGN
BY MARGARET ATTWOOD
Adapted and Directed by Catherine Miller
Northwestern University

Scenic Design

DY MARGARET ATTWOOD
Adapted and Directed by Catherine Miller
Horthwestern University

# THE MANDMAID'S TALE SCENIC DESIGN

Dy Margaret Attwood Польтер and Directed by Catherine Miller Northwestern University