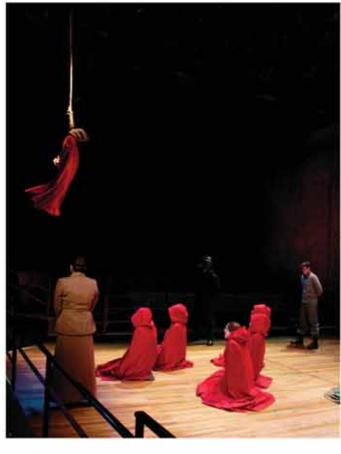

#### SHAKESPEARE AT NOTRE DAME

THE HANDMAID'S TALE
BY MARGARET ATWOOD
ADAPTED BY CATHERINE MILLER
NORTHWESTERN UNIVERSITY

Scenic and Costume Design

#### ΤΗΕ ΠΛηρμαίο'ς Ταιε

COSTUME DESIGN
BY MARGARET ATTWOOD
Adapted and Directed by Catherine Miller
Northwestern University

Scenic Design

DY MARGARET ATTWOOD
Adapted and Directed by Catherine Miller
Horthwestern University

# THE MANDMAID'S TALE SCENIC DESIGN

Dy Margaret Attwood Польтер and Directed by Catherine Miller Northwestern University