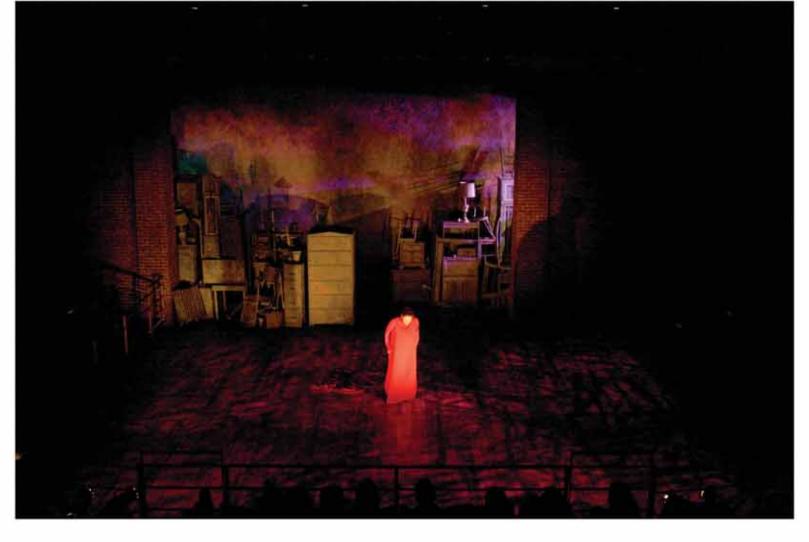

#### SHAKESPEARE AT NOTRE DAME

THE HANDMAID'S TALE
BY MARGARET ATWOOD
ADAPTED BY CATHERINE MILLER
NORTHWESTERN UNIVERSITY

Scenic and Costume Design

#### ΤΗΕ ΠΛηρμαίο'ς Ταιε

COSTUME DESIGN
BY MARGARET ATTWOOD
Adapted and Directed by Catherine Miller
Northwestern University

Scenic Design

DY MARGARET ATTWOOD
Adapted and Directed by Catherine Miller
Horthwestern University

# THE MANDMAID'S TALE SCENIC DESIGN

Dy Margaret Attwood Польтер and Directed by Catherine Miller Northwestern University