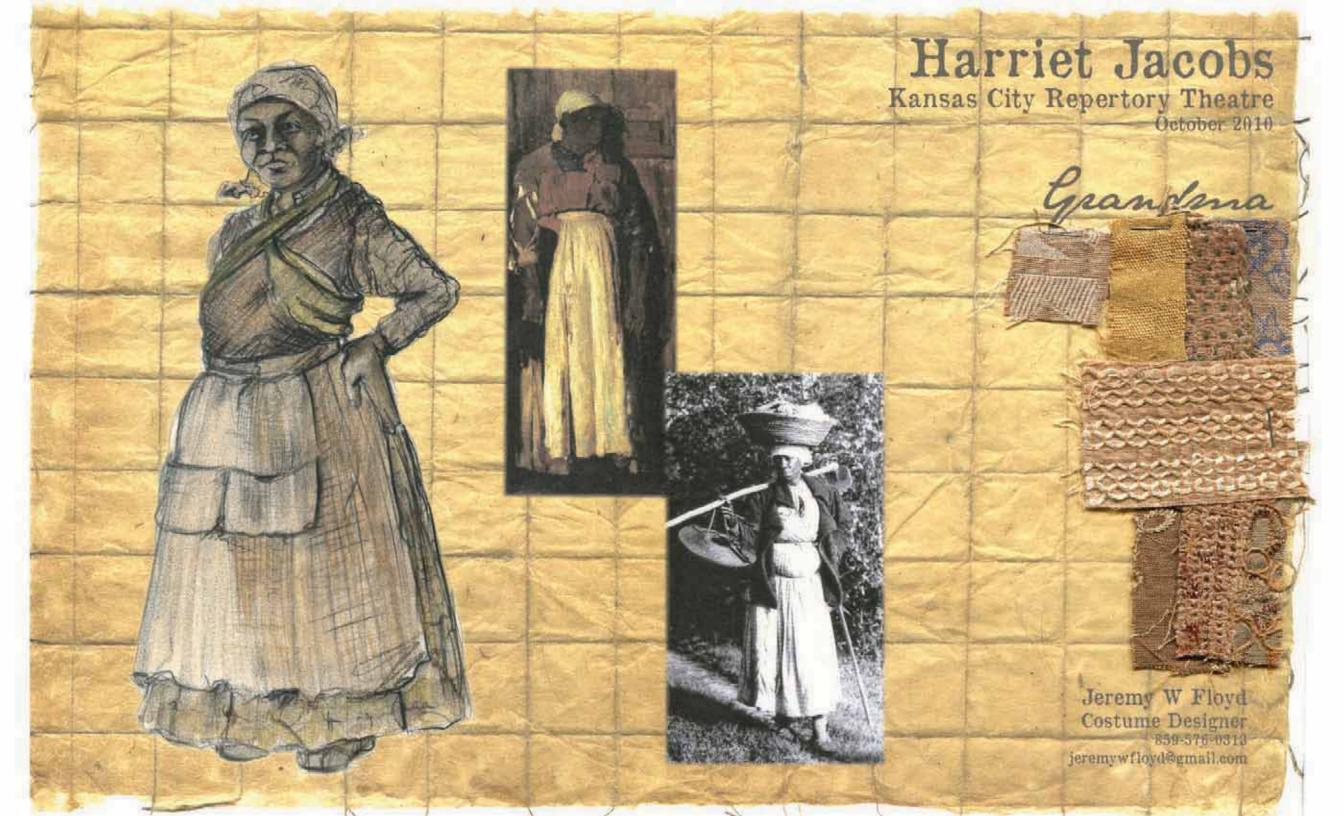

## Harriet Jacobs

by Lydia Diamond Kansas City Rep Costume Design

Harriet Jacobs

Kansas City Rep