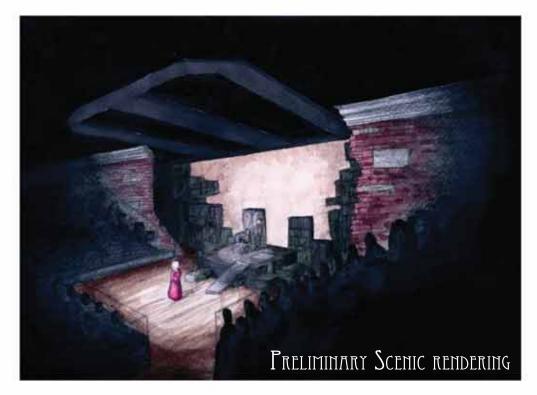

#### SHAKESPEARE AT NOTRE DAME

THE HANDMAID'S TALE
BY MARGARET ATWOOD
ADAPTED BY CATHERINE MILLER
NORTHWESTERN UNIVERSITY

Scenic and Costume Design

#### ΤΗΕ ΠΛηρμαίο'ς Ταιε

COSTUME DESIGN
BY MARGARET ATTWOOD
Adapted and Directed by Catherine Miller
Northwestern University

Scenic Design

DY MARGARET ATTWOOD
Adapted and Directed by Catherine Miller
Horthwestern University

# THE MANDMAID'S TALE SCENIC DESIGN

Dy Margaret Attwood Польтер and Directed by Catherine Miller Northwestern University