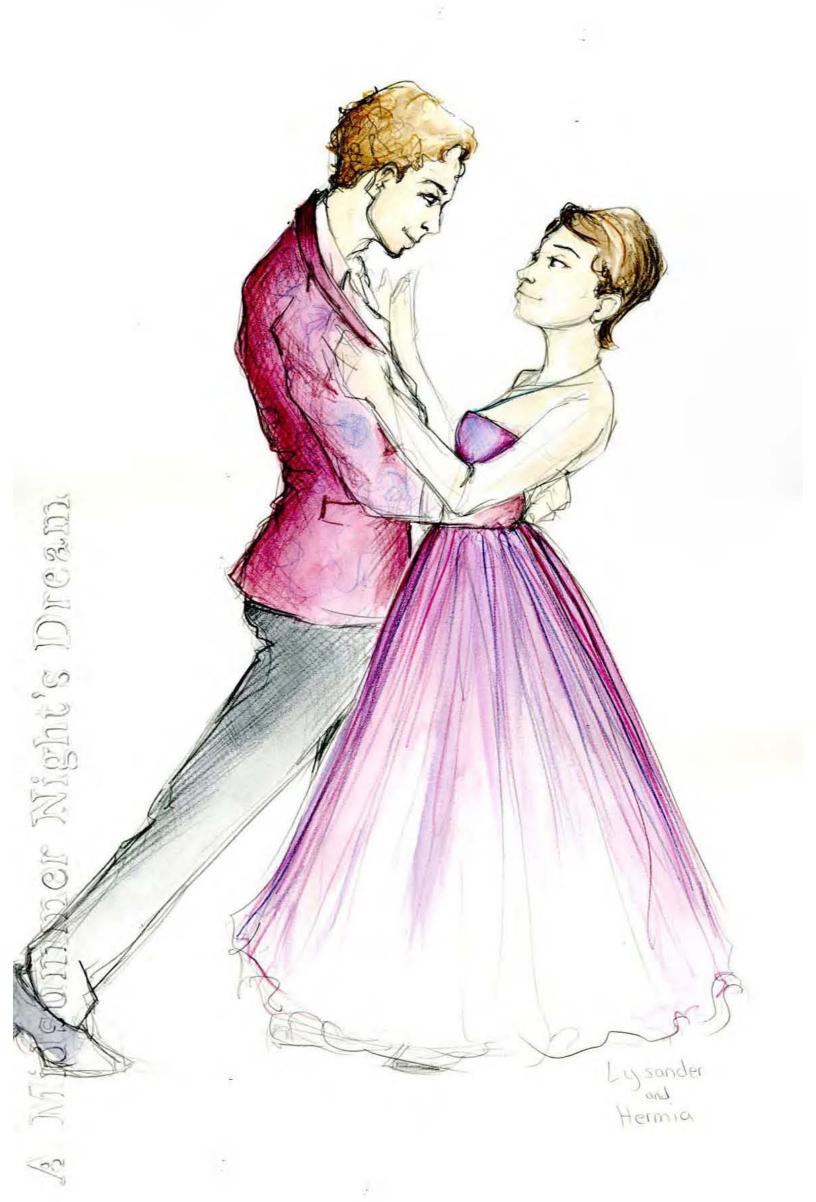

## Π Midsummer Might's Dream Northwestern University Titania Rough

TITANIA

Puch

Bottom

Snucy as the Wall

Π MIDSUMMER MIGHT'S DREAM NORTHWESTERN UNIVERSITY