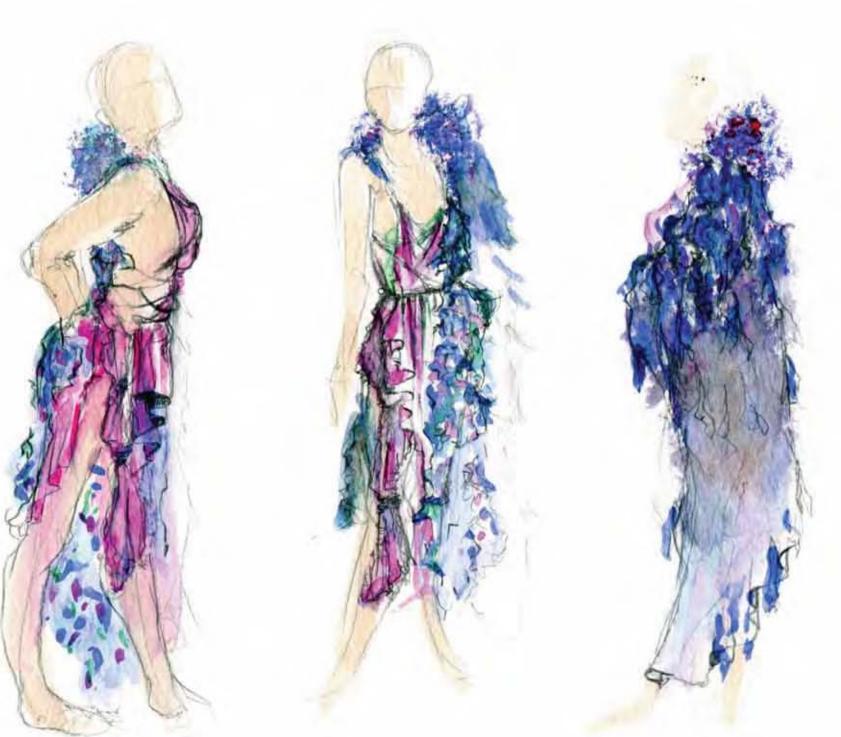

## Π Midsummer Might's Dream Northwestern University Titania Rough

TITANIA

Puch

Bottom

Snucy as the Wall

Π MIDSUMMER MIGHT'S DREAM NORTHWESTERN UNIVERSITY